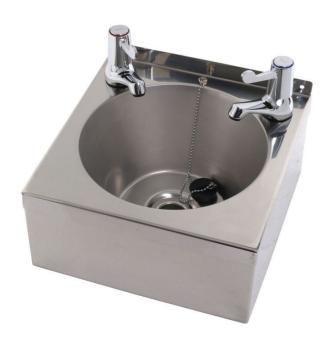

### **Description**

- Model WE243 is our stainless steel wall mounted mini wash basin
- Grade 304 stainless steel, 1mm thick
- Drilled with two 22mm tap holes
- All exposed surfaces are polished to a satin finish
- Designed with pre-drilled tap holes to be time and cost effective
- Enables the fitting of most traditional lever or cross head taps
- Ideal for hand washing
- Ideal for installation where only limited space is available

## <u>Includes</u>

- 32mm flush grated waste fitting
- Plug, chain and chain stay
- Apron support