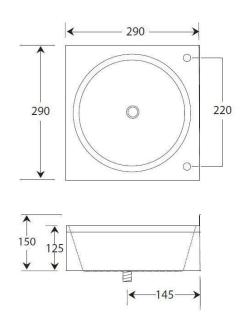

#### **Dimensions**

- Bowl depth: 125mm - Upstand: 25mm

- Overall dimensions: 290mm x 290mm x 125mm